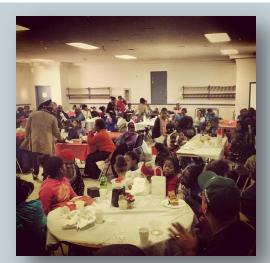

# 3rd Annual Philadelphia Inter-Communal Giveback Feast & Concert

## 3rd Annual Philadelphia Inter-Communal Giveback Feast & Concert

#### 700+ Guests