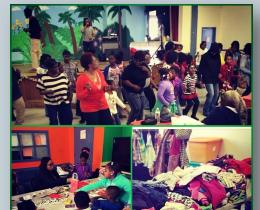

# 4th Annual Philadelphia Inter-Communal Giveback Feast & Concert

# 4th Annual Philadelphia Inter-Communal Giveback Feast & Concert

**1200+** Guests

SHAMARA #HISFRIEND & EVAN POLK PERFORMANCES BY: DJ RICOCHET // JERMAINE DOLLY JACQUELINE CONSTANCE BRIANNA CASH // VANESSA INGRAM SELA (TRIBUTE TO MJ)