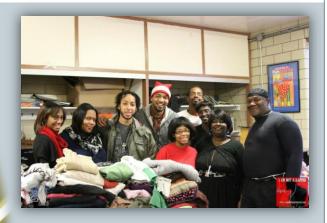

# 1<sup>st</sup> Annual Philadelphia Inter-Communal Giveback Feast & Concert

Sponsored by: Sporty Marketing Perfect Smile Dental

**Special Appearances:** DJ Diamond Kutz Mprynt (Motown) Buckwild

Performances: Mel Alston Jr. Sap Sounds Boogieman Dela S.K. Tox Burner Shivice Brown

# 1st Annual Philadelphia Inter-Communal Giveback Feast & Concert

#### 400+ guests

E ENT X MBMMC X I AM NOT A RAPP

NGTON RECREATION ( PLAYGROUND) 57TH & HAVER PIVE - 917

**20+** Volunteers