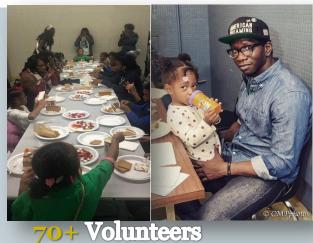

# 4th Annual Philadelphia Inter-Communal Giveback Feast & Concert

**1200+** Guests

SHAMARA #HISFRIEND & EVAN POLK PERFORMANCES BY: DJ RICOCHET // JERMAINE DOLLY JACQUELINE CONSTANCE BRIANNA CASH // VANESSA INGRAM SELA (TRIBUTE TO MJ)