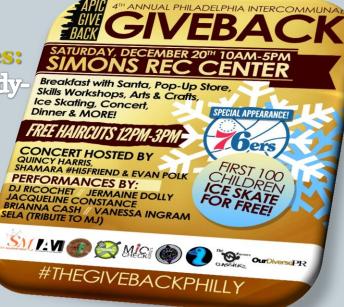

# 4th Annual Philadelphia Inter-Communal Giveback Feast & Concert

### Special Appearances: -Senator Anthony Hardy-Williams

- Quincy Harris
- Evan Polk

### **Performances:**

Jermaine Dolly Jaqueline Constance Lihtz Kamraz Vanessa Ingram Sela (Tribute to MJ Harris) Brianna Cash

# 4th Annual Philadelphia Inter-Communal Giveback Feast & Concert

**1200+** Guests

SHAMARA #HISFRIEND & EVAN POLK PERFORMANCES BY: DJ RICOCHET // JERMAINE DOLLY JACQUELINE CONSTANCE BRIANNA CASH // VANESSA INGRAM SELA (TRIBUTE TO MJ)