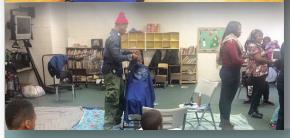

# 4th Annual Philadelphia Inter-Communal Giveback Feast & Concert

# 4th Annual Philadelphia Inter-Communal Giveback Feast & Concert

**1200+** Guests

SHAMARA #HISFRIEND & EVAN POLK PERFORMANCES BY: DJ RICOCHET // JERMAINE DOLLY JACQUELINE CONSTANCE BRIANNA CASH // VANESSA INGRAM SELA (TRIBUTE TO MJ)