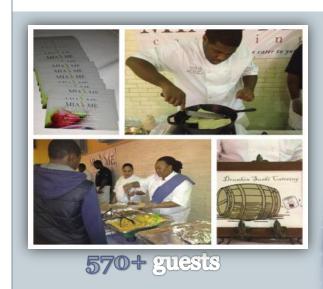

# 2<sup>nd</sup> Annual Philadelphia Inter-Communal Giveback Feast & Concert

Special Appearances:

Suzann Christine Band 4 Higher Sponsored by: Sporty Marketing Perfect Smile Dental M3M Marketing Drunken Sushi Catering Mia & Me Catering

#### 700+ Guests