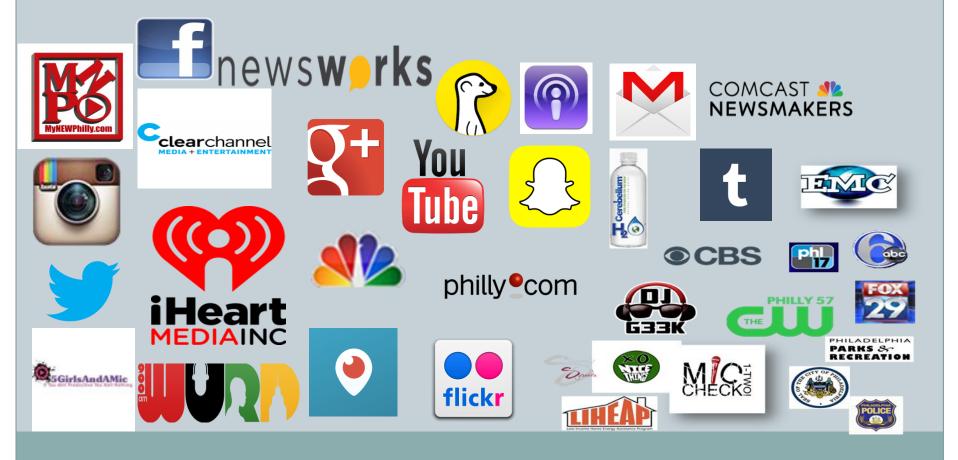

# Past Promotion & Partners

We are currently seeking product and monetary donations. By making an inkind or cash donation to *The Giveback*, you would be making a taxdeductible contribution.

Last year FOX 29, 6 ABC, Phl17, NBC 10, CW Philly, WHYY Newsworks, Philadelphia Tribune, Philly.com, and CBS 3 covered *The Giveback*, so your support could also provide you with media coverage.